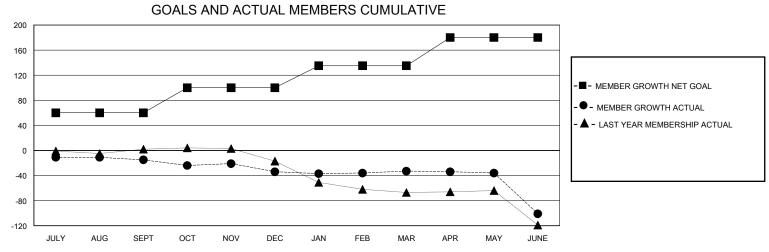

## District 18 I

Results as of: 6/30/2024

| GMT:          |               | GMT CA      |               |                               |                       |                         |                                                    |  |
|---------------|---------------|-------------|---------------|-------------------------------|-----------------------|-------------------------|----------------------------------------------------|--|
|               | Club          | os          |               | Members RESULTS FOR 2023-2024 |                       |                         |                                                    |  |
|               | RESULTS FOR   | R 2023-2024 |               |                               |                       |                         |                                                    |  |
| QUARTER       | NEW CLUB GOAL | NEW CLUBS   | DROPPED CLUBS | QUARTER MEMB                  | ER GROWTH NET<br>GOAL | MEMBER GROWTH<br>ACTUAL | DROPPED<br>MEMBERS ACTUAL<br>(including transfers) |  |
| JULY/AUG/SEPT | 0             | 0           | 1             | JULY/AUG/SEPT                 | 60                    | 48                      | 53                                                 |  |
| OCT/NOV/DEC   | 0             | 0           | 0             | OCT/NOV/DEC                   | 40                    | 22                      | 39                                                 |  |
| JAN/FEB/MAR   | 1             | 0           | 0             | JAN/FEB/MAR                   | 35                    | 33                      | 31                                                 |  |
| APR/MAY/JUNE  | 1             | 0           | 4             | APR/MAY/JUNE                  | 45                    | 53                      | 111                                                |  |